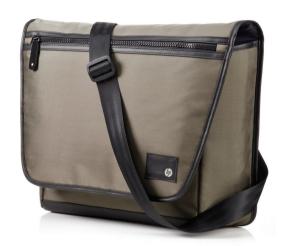

## HP 39.6 cm (15.6") Messenger

Striking style meets champion protection

Finally, something different in backpacks. Sure this awesome bag is full of protective padding and has an arsenal of storage. But, it's how the HP 39.6 cm (15.6") Messenger looks with its unique geometric shape that totally separates it from the rest.

## **Choice & confident design**

Call it cool. Call it edgy. Call it bold. The geometric shape, attention to details and over-sized, exaggerated zippers accentuate the HP 39.6 cm (15.6") Messenger's funky personality that promises to enhance your personal style.

## **Solid & epic protection**

Upgrade to protection that's remarkably substantial. The HP 39.6 cm (15.6") Messenger safeguards your valuables while you're mobile. This mighty messenger has it all, so bangs, bumps and water are no longer your enemy.