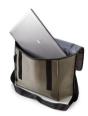

## Impressive & generous storage

Pack it in and be road-ready. The HP 39.6 cm (15.6") Messenger offers plenty of ideal storage solutions with 9 prime, multi-functional pockets including both a 39.6 cm (15.6") notebook section and a 25.4 cm (10") tablet section.