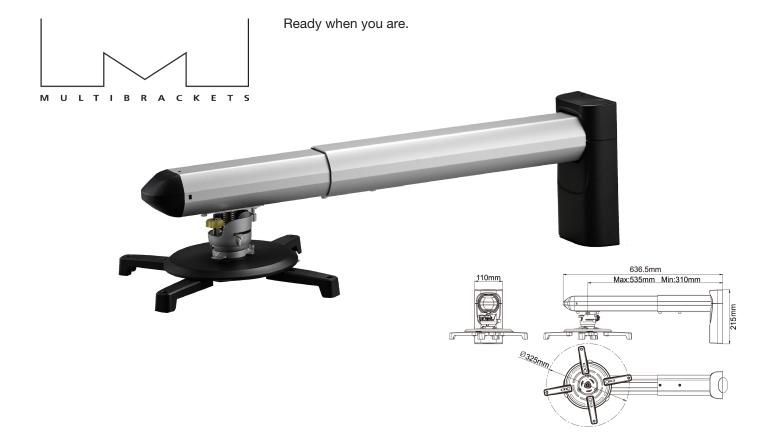

## M Universal Projectormount Short Throw 530 with Finetune Adjustment

Art No: 7 350 022 734 241

The M Universal Projectormount Short Throw 530 includes everything needed for a complete installation including wall plate and hardware for mounting the projector supporting a max load up 15kg's. The adjustment range allows you to locate the projector and included

mount from a minimum of 310 mm from the wall with a +/-10° tilt adjustment. The built in Finetune Adjustment technology provides fingertip positioning capability which automatically adjusts to accommodate specific projector weights.

## **SPECIFICATIONS**

| M Universal Projectormount Short Throw 530 with Finetune |                         |
|----------------------------------------------------------|-------------------------|
| Material:                                                | Steel / Aluminum alloy  |
| Colour:                                                  | Silver & Black          |
| EAN:                                                     | 7 350 022 734 241       |
| Weight:                                                  | 3,3 kg                  |
| Rotate:                                                  | Yes, 360 degrees        |
| Tilt:                                                    | -10 — +10 degrees       |
| Size (WxHxD):                                            | 110x215x636,5 mm        |
| Mounting pattern:                                        | Min 30mm — Max 325 mm   |
| Distance to wall:                                        | Min 310 mm — Max 535 mm |
| Warranty:                                                | 5 years                 |
| Max load:                                                | 15 kg                   |